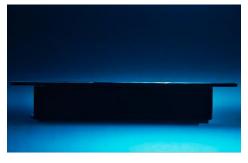

## **Dream's Mirror Illuminator**

Slim wall illuminator composed of a one-way reflection mirror (on one side it acts as a mirror on the other as a normal glass) and by a prismatic lighting system.

Very simple, clean, it only needs to be connected to the main voltage (via plug).

Dimensions: 30 x 30 cm x 4 cm Low consumption: 50 Watt Power supply 5Vdc

Accessories: remote control Dimensions: 300 mm x 300 mm

Thickness: 40 mm