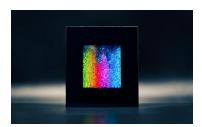

## **Dream's Mirror Illuminator**

Slim wall illuminator composed of a one-way reflection mirror (on one side it acts as a mirror on the other as a normal glass) and by a prismatic lighting system.

Very simple, clean, it only needs to be connected to the main voltage (via plug).

Through the app you can switch it on, change the color of the light, its intensity or add special effects. It can follow music beat by an internal microphone producing various types of graphic bars or countless lighting effects.