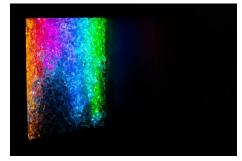

Through the app you can switch it on, change the color of the light, its intensity or add special effects. It can follow music beat by an internal microphone producing various types of graphic bars or countless lighting effects.