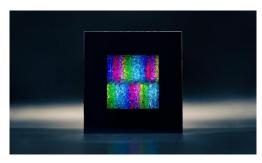

## **Dream's Mirror Illuminator**

Slim wall illuminator composed of a one-way reflection mirror (on one side it acts as a mirror on the other as a normal glass) and by a prismatic lighting system.

Very simple, clean, it only needs to be connected to the main voltage (via plug).

Through the app you can switch it on, change the color of the light, its intensity or add special effects. It can follow music beat by an internal microphone producing various types of graphic bars or countless lighting effects.